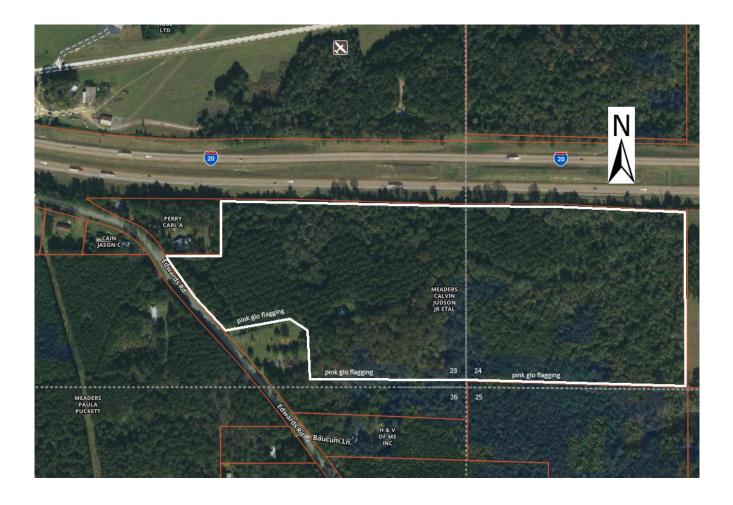

### February 8, 2024

Acting as agent for **JUDSON CALVIN MEADERS**, **JR.**, **ETAL**, we solicit bids for all merchantable timber lying within the cutting boundaries (see attached map) located on the following property:

Part of the S <sup>1</sup>/<sub>2</sub> of the SE <sup>1</sup>/<sub>4</sub> lying south of I-20 and east of Edwards Road, Section 23, Part of the SW <sup>1</sup>/<sub>4</sub> of the SW <sup>1</sup>/<sub>4</sub> lying south of I-20, Section 24,

Township 6 N, Range 12 E, Newton County, Mississippi, containing 56 acres of timber, more or less.

Since utilization standards vary, we cannot guarantee the following volumes. Our estimates are:

| Pine Sawtimber  | 191.250 MBF | Oak Sawtimber | 25.790 MBF |
|-----------------|-------------|---------------|------------|
| Pine Chip-N-Saw | 82 Cords    | Hwd Sawtimber | 4.160 MBF  |
| Pine Pulpwood   | 66 Cords    | Hwd Pulpwood  | 187 Cords  |

Logging will be conducted in compliance with Mississippi's Best Management Practices. All roads must be maintained at all times and left in their original or better condition upon completion of logging operations. Logging equipment is prohibited from the open area around the house. The purchaser will have until <u>August 31, 2025</u> in which to cut and remove the timber.

## Located just off of I-20 at the Hickory exit (#115)